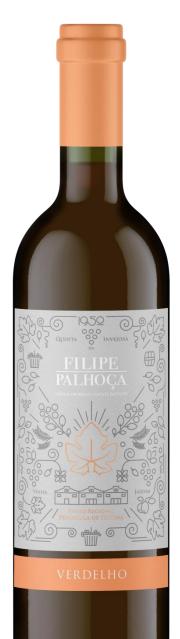

## FILIPE PALHOÇA VERDELHO 2022

WHITE WINE - REGIONAL PENÍNSULA DE SETÚBAL

**GRAPE** Verdelho (100%) **VARIETIES** 

**HARVEST &** WINEMAKING

Harvest in late August

Fermentated in stainless steel tanks with controlled

temperature of 14°-15°C.

WINEMAKER Jaime Quendera

Alcohol: 13% ANALYSIS

Total Acidity: 4,27 g/l

pH: 3,47

Total Sugars: 0,7g/L

**TASTING** This white wine produced from the Chardonnay **NOTES &** grape variety (100%), presents itself as an fresh and **SUGGESTIONS** elegant wine with a very presents acidity.

Cristalline appearance, citrus yellow color. Ideal with

white meats, grilled fish and seafood. Serve at temperature between 10° - 12°C. Period Maximum Holds: 4 years is advised.