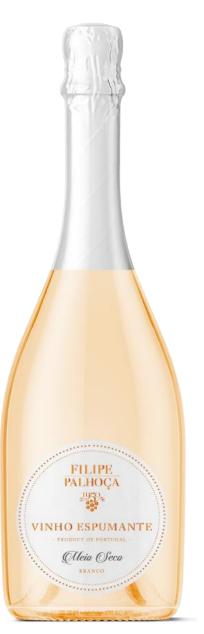

## FILIPE PALHOÇA

SPARKLING WHITE WINE - DEMI-SEC

**VARIETIES** 

**GRAPE** Moscatel Roxo (100%)

WINEMAKING

Harvest in early September

**HARVEST &** Grapes were handpicked from the vineyards of Quinta da Invejosa state. Fermentation in

stainless vats at 14°C temperature.

**WINEMAKER** Jaime Quendera

ANALYSIS Alcohol: 12%

Total Acidity: 5,00 g/L

pH: 3,45

Residual Sugar: 32 g/L

**NOTES & SUGGESTIONS** 

**TASTING** Made from grapes selected with the utmost rigor, this sparkling wine of light citrus color and fine

aroma is crispy, refreshing and sweet.

Recommended serving temperature: 10°C – 12°C